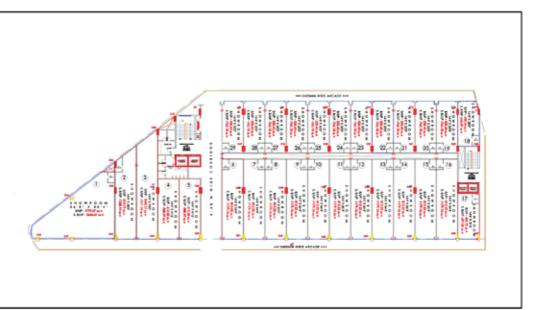

#### **GROUND FLOOR**

| SHOWROOM<br>NO | SIZE         | B/UP AREA | S.B/UP AREA |
|----------------|--------------|-----------|-------------|
| 1              | 56'8"X 38'4" | 1779.0700 | 2668.6050   |
| 2_5            | 14'4"X50'0"  | 738.6200  | 1107.9300   |
| 6_17           | 14'4"X54'4"  | 815.7000  | 1223.5500   |
| 18             | 14'4"X31'0"  | 470.2700  | 705.4050    |
| 19             | 14'4"X34'0"  | 496.1100  | 744.1650    |
| 20_30          | 14'4"X38'8"  | 587.6000  | 881.4000    |
| 31             | 14'4"X30'0"  | 386.4200  | 579.6300    |
| 32             | 28'0"X15'0"  | 427.5400  | 641.3100    |

### **MEZZENINE FLOOR**

| AR             | EA STATEMENT | MEZZENINE FLC | OOR        |
|----------------|--------------|---------------|------------|
| SHOWROOM<br>NO | SIZE         | B.UP AREA     | S.BUP AREA |
| 1              | 27'4"X 14'4" | 282.1200      | 409.0740   |
| 2              | 14'4"X25'0"  | 375.4400      | 544.3880   |
| 3              | 14'4"X30'0"  | 457.2500      | 663.0125   |
| 4_5            | 14'4"X16'0"  | 239.7100      | 347.5795   |
| 6_17           | 14'4"X18'0"  | 268.7700      | 389.7165   |
| 18             | 14'4"X10'0"  | 155.0000      | 224.7500   |
| 19             | 14'4"X9'6"   | 145.3100      | 210.6995   |
| 20_30          | 14'4"X13'0"  | 193.7500      | 280.9375   |

#### **FIRST FLOOR**

| SHOWROOM<br>NO | SIZE         | B.UP AREA | S.BUP AREA |
|----------------|--------------|-----------|------------|
| 1              | 56'8"X 38'4" | 1779.0700 | 2579.6515  |
| 2              | 14'4"X58'8"  | 874.7900  | 1268.4455  |
| 3              | 14'4"X70'0"  | 1042.1700 | 1511.1465  |
| 4_5            | 14'4"X41'6"  | 612.6800  | 888.3860   |
| 6_16           | 14'4"X54'4"  | 813.2200  | 1179.1690  |
| 17             | 14'4"X31'6"  | 480.7200  | 697.0440   |
| 18             | 14'4"X30'0"  | 458.5400  | 664.8830   |
| 19_30          | 14'4"X35'0"  | 528.4000  | 766.1800   |

## SECOND FLOOR

| A              | REA STATEMEN | NT SECOND FLO | OR         |                                                                                                                                                                                                                                                                                                                                                                                                                                                                                                                                                                                                                                                                                                                                                                                                                                                                                                                                                                                                                                                                                                                                                                                                                                                                                                                                                                                                                                                                                                                                                                                                                                                                                                                                                                                                                                                                                                                                                                                                                                                                                                                                |
|----------------|--------------|---------------|------------|--------------------------------------------------------------------------------------------------------------------------------------------------------------------------------------------------------------------------------------------------------------------------------------------------------------------------------------------------------------------------------------------------------------------------------------------------------------------------------------------------------------------------------------------------------------------------------------------------------------------------------------------------------------------------------------------------------------------------------------------------------------------------------------------------------------------------------------------------------------------------------------------------------------------------------------------------------------------------------------------------------------------------------------------------------------------------------------------------------------------------------------------------------------------------------------------------------------------------------------------------------------------------------------------------------------------------------------------------------------------------------------------------------------------------------------------------------------------------------------------------------------------------------------------------------------------------------------------------------------------------------------------------------------------------------------------------------------------------------------------------------------------------------------------------------------------------------------------------------------------------------------------------------------------------------------------------------------------------------------------------------------------------------------------------------------------------------------------------------------------------------|
| SHOWROOM<br>NO | SIZE         | B.UP AREA     | S.BUP AREA | la construction de la constructi |
| 1              | 56'8"X 42'4" | 2108.7700     | 3057.7165  |                                                                                                                                                                                                                                                                                                                                                                                                                                                                                                                                                                                                                                                                                                                                                                                                                                                                                                                                                                                                                                                                                                                                                                                                                                                                                                                                                                                                                                                                                                                                                                                                                                                                                                                                                                                                                                                                                                                                                                                                                                                                                                                                |
| 2_16           | 14'4"X42'0"  | 693.3000      | 1005.2850  |                                                                                                                                                                                                                                                                                                                                                                                                                                                                                                                                                                                                                                                                                                                                                                                                                                                                                                                                                                                                                                                                                                                                                                                                                                                                                                                                                                                                                                                                                                                                                                                                                                                                                                                                                                                                                                                                                                                                                                                                                                                                                                                                |
| 17             | 29'0"X42'0"  | 1283.9200     | 1861.6840  |                                                                                                                                                                                                                                                                                                                                                                                                                                                                                                                                                                                                                                                                                                                                                                                                                                                                                                                                                                                                                                                                                                                                                                                                                                                                                                                                                                                                                                                                                                                                                                                                                                                                                                                                                                                                                                                                                                                                                                                                                                                                                                                                |
| 18             | 29'0"X48'4"  | 1243.2400     | 1802.6980  |                                                                                                                                                                                                                                                                                                                                                                                                                                                                                                                                                                                                                                                                                                                                                                                                                                                                                                                                                                                                                                                                                                                                                                                                                                                                                                                                                                                                                                                                                                                                                                                                                                                                                                                                                                                                                                                                                                                                                                                                                                                                                                                                |
| 19_29          | 14'4"X48'4"  | 726.0300      | 1052.7435  |                                                                                                                                                                                                                                                                                                                                                                                                                                                                                                                                                                                                                                                                                                                                                                                                                                                                                                                                                                                                                                                                                                                                                                                                                                                                                                                                                                                                                                                                                                                                                                                                                                                                                                                                                                                                                                                                                                                                                                                                                                                                                                                                |
| 30             | 30'0"X25'0"  | 587.6000      | 852.0200   |                                                                                                                                                                                                                                                                                                                                                                                                                                                                                                                                                                                                                                                                                                                                                                                                                                                                                                                                                                                                                                                                                                                                                                                                                                                                                                                                                                                                                                                                                                                                                                                                                                                                                                                                                                                                                                                                                                                                                                                                                                                                                                                                |

#### THIRD FLOOR

|                | AREA STATEME | NT THIRD FLOO | R          |
|----------------|--------------|---------------|------------|
| SHOWROOM<br>NO | SIZE         | B.UP AREA     | S.BUP AREA |
| 1              | 56'8"X 48'0" | 2108.7700     | 3057.7165  |
| 2_5            | 14'4"X48'0"  | 707.8400      | 1026.3680  |
| 6_17           | 14'4"X27'0"  | 397.6200      | 576.5490   |
| 18             | 14'4"X39'8"  | 586.0900      | 849.8305   |
| 19_28          | 14'4"X27'0"  | 251.8700      | 365.2115   |
| 29_40          | 14'4"X26'0"  | 387.9300      | 562.4985   |
| 41             | 14'4"X35'8"  | 527.9700      | 765.5565   |