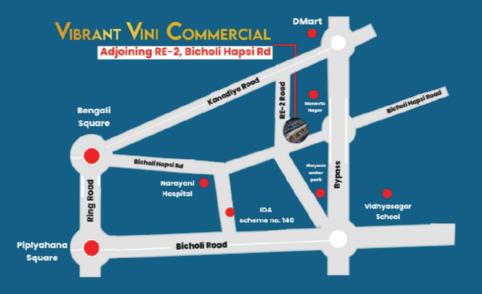

### VIBRANT VINI COMMERCIAL SITE ADDRESS – Adjoining RE2 And Bicholi Hapsi Road, in front of CSP office, Indore M.P. 452016