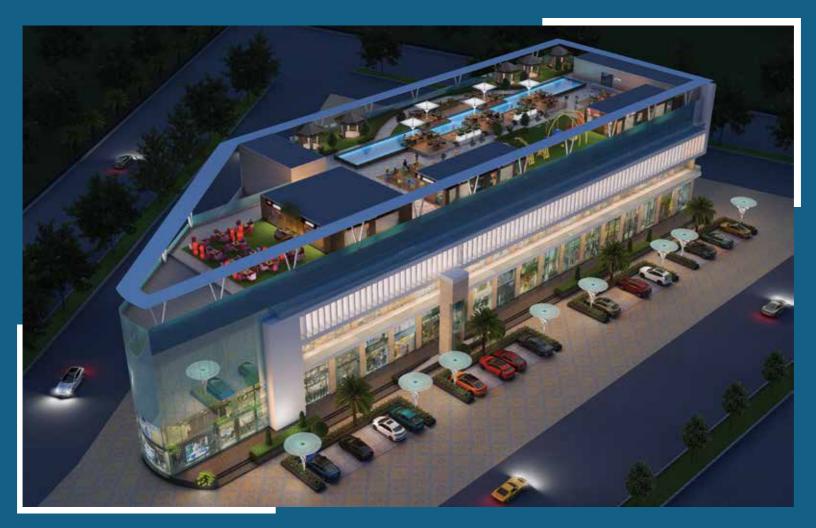

e epicenter address restaurants, facilities and amenities IT Offers.

Commercial spaces suitable for National & International lifestyle brands.



## LOCATION PROXIMITIES

- Bengali square
- Bypass
- Scheme No. 140
- Vijay Nagar
- Palasia

- 5 minutes
- 5 minutes
- 3 minutes
- 12 minutes
- 10 minutes

- Logistic Hub
- Hospital
- Shopping mall
- Hotel
- Metro

- 12 minutes
- 5 minutes
- 5 minutes
- 3 minutes
- 3 minutes



- State of the art elevation
- Road facing showrooms and offices
- Basement car parking and ground parking
- Power back up for lifts and common area

- CCTV surveillance and 24\*7 Security
- Attached Washroom in showrooms
- 2 Side entrance with 4 lifts
  - and 1 capsule lift

- Beamless structure
- Fire fighting system
- Office height 12ft height
- Showrooms 20ft height



## WORLD CLASS AFFILIATIONS

PROUD MEMBER



#### Architect

Ar. Sanjay Shrivastava Adharshila

#### **Electrical Consultant**

Shailendra Kulkarni Analog Marketing

#### **Plumbing Contractor**

Alkesh Pathak Aqua Utility Designs & Management Pvt Ltd.

#### Structure Engineer Arjav Upadhyay A&J Consultants

#### **GROUND FLOOR**

| SHOWROOM<br>NO | SIZE         | B/UP AREA | S.B/UP AREA |
|----------------|--------------|-----------|-------------|
| 1              | 56'8"X 38'4" | 1779.0700 | 2668.6050   |
| 2_5            | 14'4"X50'0"  | 738.6200  | 1107.9300   |
| 6_17           | 14'4"X54'4"  | 815.7000  | 1223.5500   |
| 18             | 14'4"X31'0"  | 470.2700  | 705.4050    |
| 19             | 14'4"X34'0"  | 496.1100  | 744.1650    |
| 20_30          | 14'4"X38'8"  | 587.6000  |