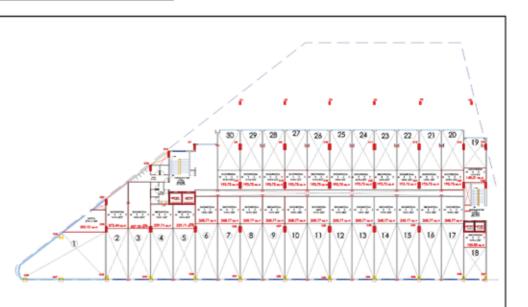

#### THIRD FLOOR

|                | AREA STATEME | NT THIRD FLOO | R          |
|----------------|--------------|---------------|------------|
| SHOWROOM<br>NO | SIZE         | B.UP AREA     | S.BUP AREA |
| 1              | 56'8"X 48'0" | 2108.7700     | 3057.7165  |
| 2_5            | 14'4"X48'0"  | 707.8400      | 1026.3680  |
| 6_17           | 14'4"X27'0"  | 397.6200      | 576.5490   |
| 18             | 14'4"X39'8"  | 586.0900      | 849.8305   |
| 19_28          | 14'4"X27'0"  | 251.8700      | 365.2115   |
| 29_40          | 14'4"X26'0"  | 387.9300      | 562.4985   |
| 41             | 14'4"X35'8"  | 527.9700      | 765.5565   |