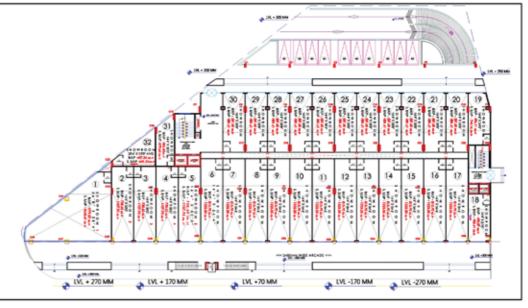

#### **GROUND FLOOR**

| SHOWROOM<br>NO | SIZE         | B/UP AREA | S.B/UP AREA |
|----------------|--------------|-----------|-------------|
| 1              | 56'8"X 38'4" | 1779.0700 | 2668.6050   |
| 2_5            | 14'4"X50'0"  | 738.6200  | 1107.9300   |
| 6_17           | 14'4"X54'4"  | 815.7000  | 1223.5500   |
| 18             | 14'4"X31'0"  | 470.2700  | 705.4050    |
| 19             | 14'4"X34'0"  | 496.1100  | 744.1650    |
| 20_30          | 14'4"X38'8"  | 587.6000  | 881.4000    |
| 31             | 14'4"X30'0"  | 386.4200  | 579.6300    |
| 32             | 28'0"X15'0"  | 427.5400  | 641.3100    |

### **MEZZENINE FLOOR**

| AR             | EA STATEMENT | MEZZENINE FLC | OOR        |
|----------------|--------------|---------------|------------|
| SHOWROOM<br>NO | SIZE         | B.UP AREA     | S.BUP AREA |
| 1              | 27'4"X 14'4" | 282.1200      | 409.0740   |
| 2              | 14'4"X25'0"  | 375.4400      | 544.3880   |
| 3              | 14'4"X30'0"  | 457.2500      | 663.0125   |
| 4_5            | 14'4"X16'0"  | 239.7100      | 347.5795   |
| 6_17           | 14'4"X18'0"  | 268.7700      | 389.7165   |
| 18             | 14'4"X10'0"  | 155.0000      | 224.7500   |
| 19             | 14'4"X9'6"   | 145.3100      | 210.6995   |
| 20_30          | 14'4"X13'0"  | 193.7500      | 280.9375   |