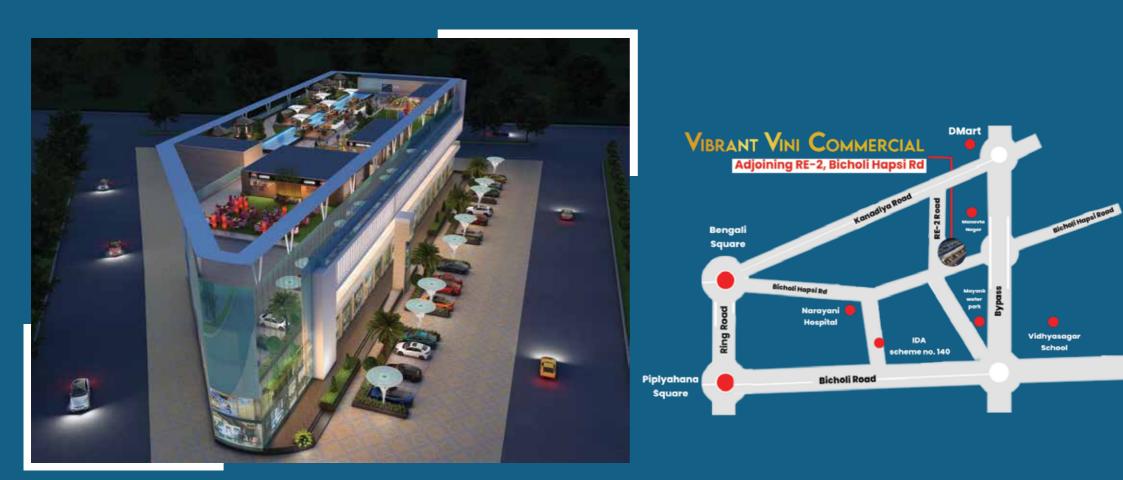

# VIBRANT VINI COMMERCIAL

### VIBRANT VINI COMMERCIAL SITE ADDRESS – Adjoining RE2 And Bicholi Hapsi Road, in front of CSP office, Indore M.P. 452016

## LOCATION PROXIMITIES

- Bengali square
- Bypass
- Scheme No. 140
- Vijay Nagar
- Palasia

- 5 minutes
- 5 minutes
- 3 minutes
- 12 minutes
- 10 minutes

- Logistic Hub
- Hospital
- Shopping mall
- Hotel
- Metro